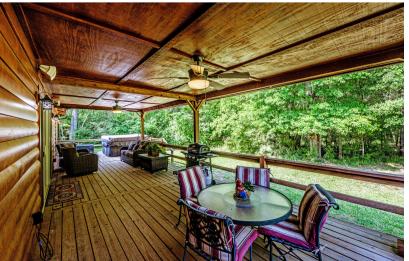

## 58 PAISANO LANE

Discover the perfect blend of privacy and convenience with this rural retreat situated on 5.4 acres, ready for homeowner and/or investor. At the heart of this property is an inviting, freshly stained split log custom-built home, complete with front porch & covered back deck. Inside, be greeted by stunning Hickory wood floors and an open-concept living space that features high ceilings and generous dining area. An expansive kitchen, with its knotty Alder cabinetry, gas cooktop, double ovens, and granite countertops offers ample space for any cook. Highlights include under-cabinet lighting, new fixtures, and custom pantry. Layout continues with cozy front office, inviting guest bedroom, and full guest bath. The primary suite's spacious room hosts bath with tile shower & separate tub. The detached 3-car garage/workshop and covered RV shed is wired for both 50 & 30 amp. This property has two separate pad sites, with existing septic, water & electric offering future development potential.