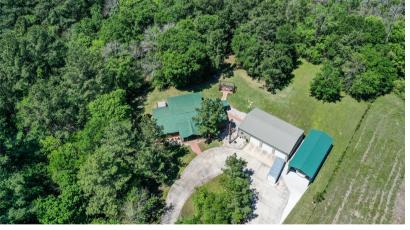

## 58 PAISANO LANE HUNTSVILLE, TEXAS 5.4 +/- Acres | 1,860 SQ FT Home | 3 Car Garage/Workshop | 2 Add'l Pads w/Utilities

## 58 PAISANO LANE

Discover the perfect blend of privacy and convenience with this rural retreat situated on 5.4 acres, ready for homeowner and/or investor. At the heart of this property is an inviting, freshly stained split log custom-built home, complete with front porch & covered back deck. Inside, be greeted by stunning Hickory wood floors and an open-concept living space that features high ceilings and generous dining area. An expansive kitchen, with its knotty Alder cabinetry, gas cooktop, double ovens, and granite countertops offers ample space for any cook. Highlights include under-cabinet lighting, new fixtures, and custom pantry. Layout continues with cozy front office, inviting guest bedroom, and full guest bath. The primary suite's spacious room hosts bath with tile shower & separate tub. The detached 3-car garage/workshop and covered RV shed is wired for both 50 & 30 amp. This property has two separate pad sites, with existing septic, water & electric offering future development potential.