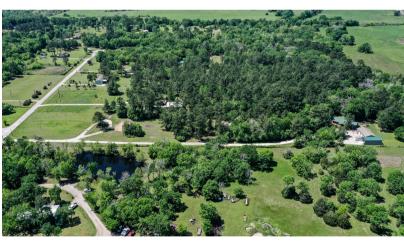

## 58 PAISANO LANE HUNTSVILLE, TEXAS 5.4 +/- Acres | 1,860 SQ FT Home | 3 Car Garage/Workshop | 2 Add'l Pads w/Utilities

## 58 PAISANO LANE

Discover the perfect blend of privacy and convenience with this rural retreat situated on 5.4 acres, ready for homeowner and/or investor. At the heart of this property is an inviting, freshly stained split log custom-built home, complete with front porch & covered back deck. Inside, be greeted by stunning Hickory wood floors and an open-concept living space that features high ceilings and generous dining area. An expansive kitchen, with its knotty Alder cabinetry, gas cooktop, double ovens, and granite countertops offers ample space for any cook. Highlights include under-cabinet lighting, new fixtures, and custom pantry. Layout continues with cozy front office, inviting guest bedroom, and full guest bath. The primary suite's spacious room hosts bath with tile shower & separate tub. The detached 3-car garage/workshop and covered RV shed is wired for both 50 & 30 amp. This property has two separate pad sites, with existing septic, water & electric offering future development potential.