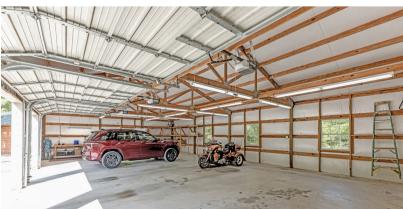

## 58 PAISANO LANE

Discover the perfect blend of privacy and convenience with this rural retreat situated on 5.4 acres, ready for homeowner and/or investor. At the heart of this property is an inviting, freshly stained split log custom-built home, complete with front porch & covered back deck. Inside, be greeted by stunning Hickory wood floors and an open-concept living space that features high ceilings and generous dining area. An expansive kitchen, with its knotty Alder cabinetry, gas cooktop, double ovens, and granite countertops offers ample space for any cook. Highlights include under-cabinet lighting, new fixtures, and custom pantry. Layout continues with cozy front office, inviting guest bedroom, and full guest bath. The primary suite's spacious room hosts bath with tile shower & separate tub. The detached 3-car garage/workshop and covered RV shed is wired for both 50 & 30 amp. This property has two separate pad sites, with existing septic, water & electric offering future development potential.