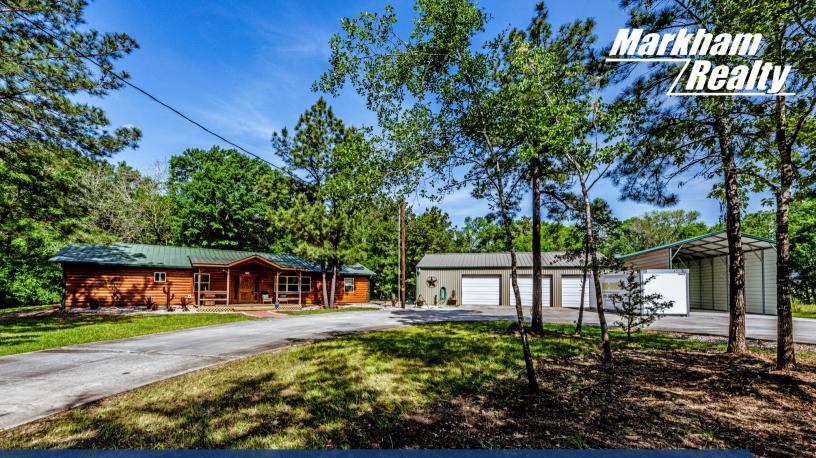

## 58 PAISANO LANE HUNTSVILLE, TEXAS 5.4 +/- Acres | 1,860 SQ FT Home | 3 Car Garage/Workshop | 2 Add'l Pads w/Utilities

## 58 PAISANO LANE

Discover the perfect blend of privacy and convenience with this rural retreat situated on 5.4 acres, ready for homeowner and/or investor. At the heart of this property is an inviting, freshly stained split log custom-built home, complete with front porch & covered back deck. Inside, be greeted by stunning Hickory wood floors and an open-concept living space that features high ceilings and generous dining area. An expansive kitchen, with its knotty Alder cabinetry, gas cooktop, double ovens, and granite countertops offers ample space for any cook. Highlights include under-cabinet lighting, new fixtures, and custom pantry. Layout continues with cozy front office, inviting guest bedroom, and full guest bath. The primary suite's spacious room hosts bath with tile shower & separate tub. The detached 3-car garage/workshop and covered RV shed is wired for both 50 & 30 amp. This property has two separate pad sites, with existing septic, water & electric offering future development potential.