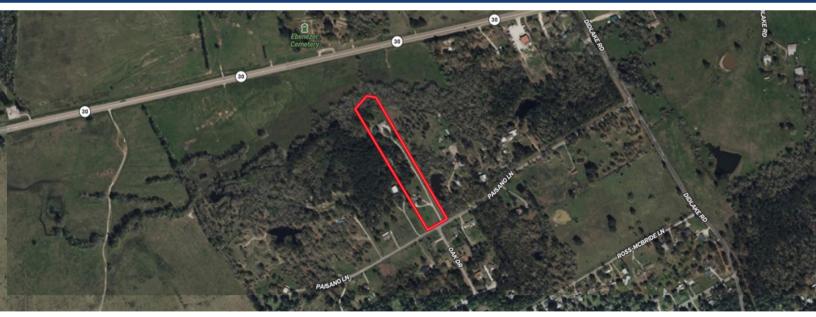

Directions: From Huntsville, take Hwy 30 W to Didlake Road. Turn left on Didlake then turn right on Paisano and follow to property on right.

MLS

Markham Realty Selling Quality Texas Properties Since 1970 contact@markhamrealty.com 936-295-5989 | markhamrealty.com