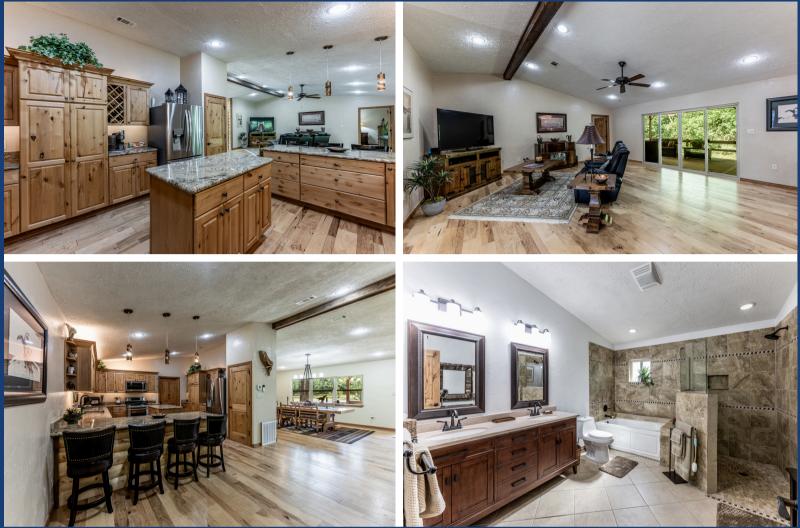

## 58 PAISANO LANE

Discover the perfect blend of privacy and convenience with this rural retreat situated on 5.4 acres, ready for homeowner and/or investor. At the heart of this property is an inviting, freshly stained split log custom-built home, complete with front porch & covered back deck. Inside, be greeted by stunning Hickory wood floors and an open-concept living space that features high ceilings and generous dining area. An expansive kitchen, with its knotty Alder cabinetry, gas cooktop, double ovens, and granite countertops offers ample space for any cook. Highlights include under-cabinet lighting, new fixtures, and custom pantry. Layout continues with cozy front office, inviting guest bedroom, and full guest bath. The primary suite's spacious room hosts bath with tile shower & separate tub. The detached 3-car garage/workshop and covered RV shed is wired for both 50 & 30 amp. This property has two separate pad sites, with existing septic, water & electric offering future development potential.